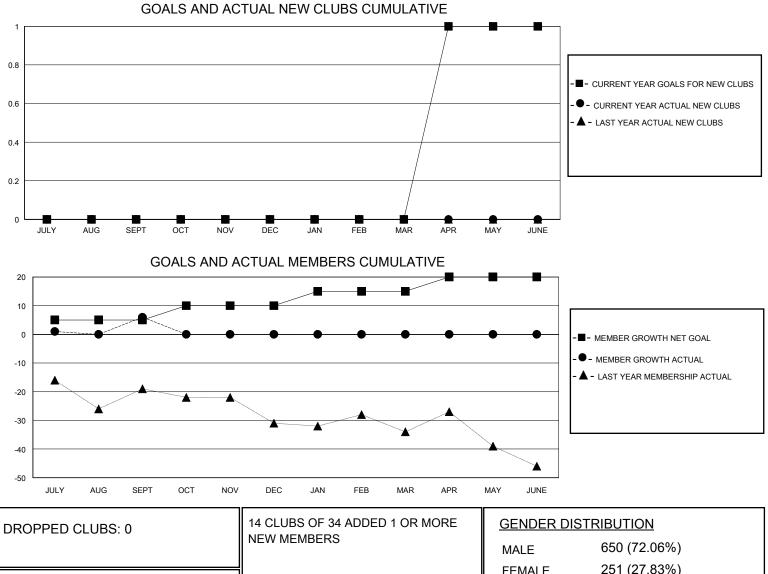

## District 14 P

Results as of: 9/30/2024

| GMT:          | LOCATION PENNSYLVANIA |             |               |                       |                         |                         | GMT CA                                             |
|---------------|-----------------------|-------------|---------------|-----------------------|-------------------------|-------------------------|----------------------------------------------------|
|               | Club                  | )S          |               |                       | Men                     | nbers                   |                                                    |
|               | RESULTS FOR           | R 2024-2025 |               | RESULTS FOR 2024-2025 |                         |                         |                                                    |
| QUARTER       | NEW CLUB GOAL         | NEW CLUBS   | DROPPED CLUBS | QUARTER MEI           | MBER GROWTH NET<br>GOAL | MEMBER GROWTH<br>ACTUAL | DROPPED<br>MEMBERS ACTUAL<br>(including transfers) |
| JULY/AUG/SEPT | 0                     | 0           | 0             | JULY/AUG/SEPT         | 5                       | 45                      | 32                                                 |
| OCT/NOV/DEC   | 0                     | 0           | 0             | OCT/NOV/DEC           | 5                       | 0                       | 0                                                  |
| JAN/FEB/MAR   | 0                     | 0           | 0             | JAN/FEB/MAR           | 5                       | 0                       | 0                                                  |
| APR/MAY/JUNE  | 1                     | 0           | 0             | APR/MAY/JUNE          | 5                       | 0                       | 0                                                  |
| •             |                       |             |               |                       |                         |                         |                                                    |

| DROPPED MEMBERS         |         |                           | FEMALE 251 (27.83%)        |   |
|-------------------------|---------|---------------------------|----------------------------|---|
| DECEASED                | 5       | CLICK HERE FOR CUMULATIVE | TOTAL FAMILY UNIT MEMBERS  |   |
| CLUB CANCELLED<br>OTHER | 0<br>27 | MEMBERSHIP DATA           | FAMILY MEMBERS PAYING HALF | 0 |
| TOTAL                   | 32      |                           | DUES                       |   |